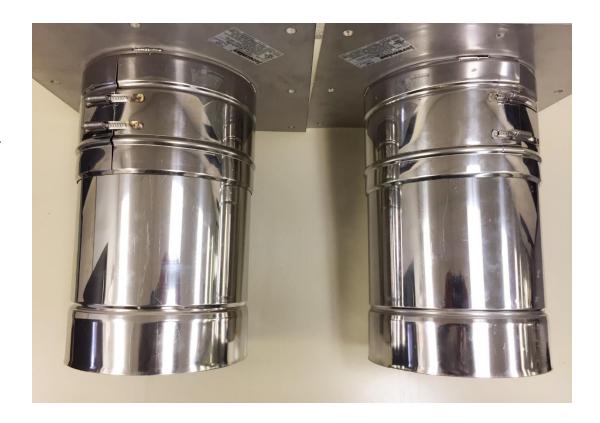

# **Cut Back Fittings**

Jeremias Model DWKL

During assembly, the locking band covers the joint.

# **Cut Back Fittings**

Jeremias Model DWKL

Once assembled, the locking band covers the joint and they appear the same as if the outer was not cut back.