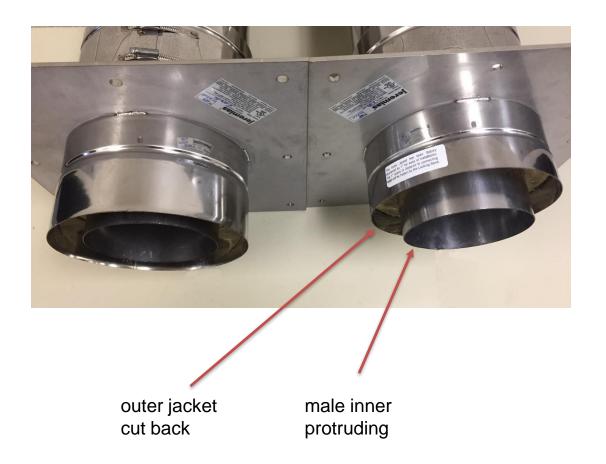

## **Cut Back Fittings**

Jeremias Model DWKL

We are now shipping our DWKL double wall fittings and APS Supports with the outer jacket cut back 1 inch on the male end.

This makes for an easier installation as the male inner is protruding and easy to guide into the female inner.

# **Cut Back Fittings**

Jeremias Model DWKL

During assembly, the locking band covers the joint.

# **Cut Back Fittings**

Jeremias Model DWKL

Once assembled, the locking band covers the joint and they appear the same as if the outer was not cut back.