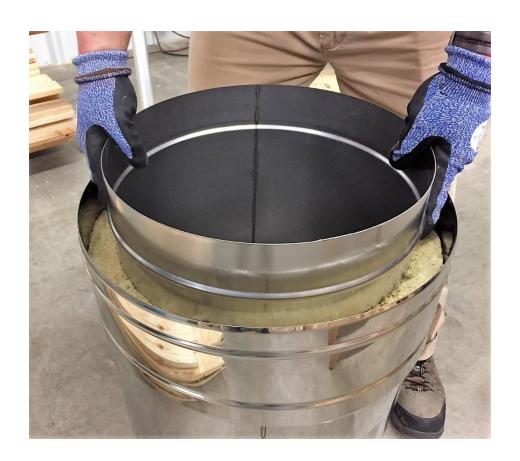

## Installation

Jeremias Model DWKL Installation Tip - Straight Lengths

For the straight pipe lengths, here is an easy way to extend that inner to make your install easier.

Place two 2x4's on the floor and line them up just far enough apart that they stop the insulation and the outer, and push down on the inner. You push down from the top of the female (flush) end in order to push the inner out of the male end.

## Installation

Jeremias Model DWKL Installation Tip - Straight Lengths

Once the inner is pushed out of the male end, it will probably not be just right on the female end. So you will need to adjust the insulation to be flush with the outer on the female end, and the inner to be the desired height on the male end.

Turn your pipe around so that the male end is up and the female end is flat on the floor. Push down to make the insulation flush with the floor and the outer jacket, and adjust the male end to the desired height-protruding above the outer by about an inch and a half.