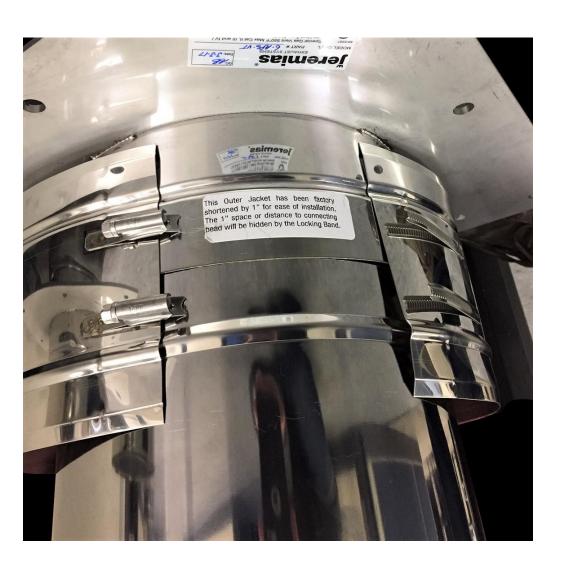

# **Cut Back Fittings**

Jeremias Model DWKL

During assembly, the locking band covers the joint.

# **Cut Back Fittings**

Jeremias Model DWKL

Once assembled, the locking band covers the joint and they appear the same as if the outer was not cut back.