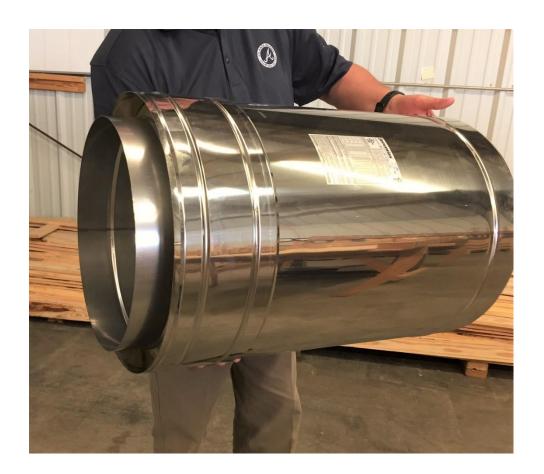

## Installation

Jeremias Model DWKL Installation Tip - Straight Lengths

Here is your finished pipe ready to be installed!

Easy to line up and insert that male end now.