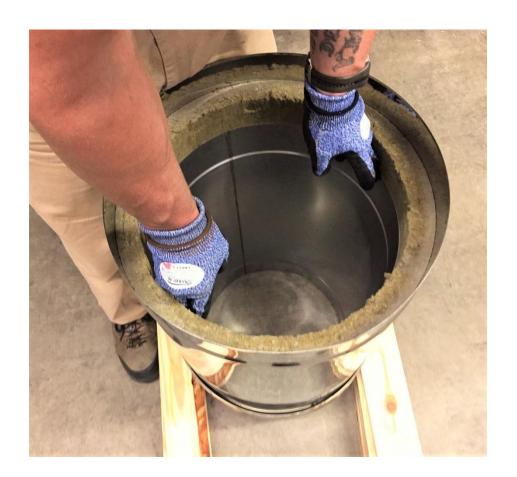

## Installation

Jeremias Model DWKL Installation Tip - Straight Lengths

For the straight pipe lengths, here is an easy way to extend that inner to make your install easier.

Place two 2x4's on the floor and line them up just far enough apart that they stop the insulation and the outer, and push down on the inner. You push down from the top of the female (flush) end in order to push the inner out of the male end.

## Installation

Jeremias Model DWKL Installation Tip - Straight Lengths

Once the inner is pushed out of the male end, it will probably not be just right on the female end. So you will need to adjust the insulation to be flush with the outer on the female end, and the inner to be the desired height on the male end.

Turn your pipe around so that the male end is up and the female end is flat on the floor. Push down to make the insulation flush with the floor and the outer jacket, and adjust the male end to the desired height-protruding above the outer by about an inch and a half.