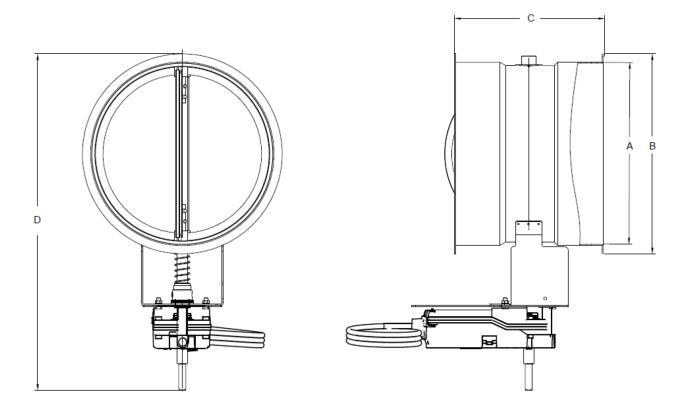

# **PRODUCT SPECIFICATIONS**

VB2 Dimensions - Two Position On/Off Vent Damper

| Dimensional Data - Damper & Actuator |     |         |        |         |
|--------------------------------------|-----|---------|--------|---------|
| Model                                | Α   | В       | С      | D       |
| VB2                                  | 4"  | 4.875"  | 6.625" | 11.25"  |
| VB2                                  | 6"  | 6.875"  | 6.625" | 12.875" |
| VB2                                  | 8"  | 8.875"  | 6.625" | 14.875" |
| VB2                                  | 10" | 10.875" | 6.625" | 16.875" |
| VB2                                  | 12" | 12.875" | 6.625" | 19"     |
| VB2                                  | 14" | 14.875" | 6.625" | 21"     |
| VB2                                  | 16" | 16.875" | 8.875" | 23"     |