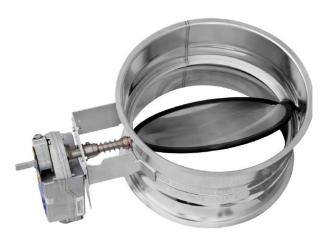

### **DESCRIPTION**

- The VB2 Vent Damper is a single blade On/Off damper. It can be used to prevent airflow through the appliance in an off cycle. Suitable for placement in the connectors or common manifold/breeching of Building Heating Appliances
- VB2 is on/off only, if modulating damper is needed to also control over-draft, see Jeremias VSD Modulating Damper and On/Off Damper System

## CONSTRUCTION

- 20 Gauge 316L stainless-steel housing and blade
- ½" graphite-sealed bearings

# CONNECTION/INSTALLATION DETAILS

- ½" flanged connections
- Positioning: horizontal or vertical shaft must remain horizontal