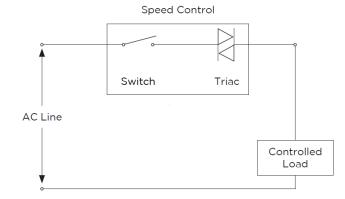

# **TECHNICAL DATA SHEET**

Fan Speed Control



# **FSC**

#### PRODUCT LINE

FSC - Fan Speed Control

### **DESCRIPTION**

- FSC Fan Speed Controller with on/off switch is designed for mounting in a 2"x4" electrical wall box. It operates from 115 VAC, 50/60 Hz and has a maximum rating of 5 Amps.
- Important features, such as RFI (radio frequency interference) filer, minimum speed trimpot, and built in On/Off Line Switch are standard.
- All leads are approximately 6" (15cm) long and stripped ½" (1.25cm)
- Brushed aluminum switch plate and screws included
- Fits standard single gang box



### **TECHNICAL PARAMETERS**

Voltage (nominal) 115
V input current 5A
Weight 0.3 lb

#### **WIRING**