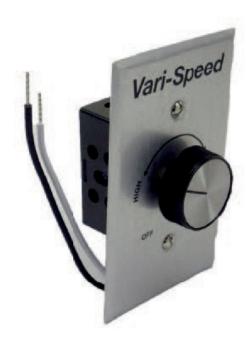

### **DESCRIPTION**

- FSC Fan Speed Controller with on/off switch is designed for mounting in a 2"x4" electrical wall box. It operates from 115 VAC, 50/60 Hz and has a maximum rating of 5 Amps.
- Important features, such as RFI (radio frequency interference) filer, minimum speed trimpot, and built in On/Off Line Switch are standard.
- All leads are approximately 6" (15cm) long and stripped ½" (1.25cm)
- Brushed aluminum switch plate and screws included
- Fits standard single gang box