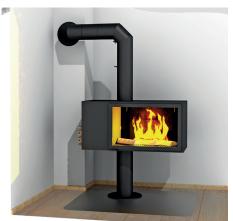

### **DWHT - 103HT ALL FUEL CHIMNEY**

DWHT is a double walled stainless steel exhaust system specifically designed for solid fuel residential type applications. Industry leading materials deliver true "All Fuel" performance and include 316L or 444 stainless inner wall, 304 bright annealed outer and rigid high-density mineral fiber insulation. Class leading design elements include NO connective spacing elements between inner/outer wall (NO thermal bridge!), longest joint overlap of 2.25", all stainless supports, and strong attractive locking bands that install easily and provide a clean finished appearance. German designed, American made.