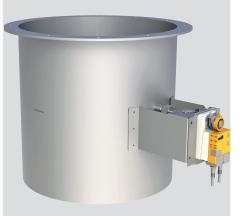

## **DWKL/SWKL**

DWKL (double wall) and SWKL (single wall) conical systems incorporate a pressure-tight steel to steel conical joint and clamp system for quick and easy assembly on the site. The conical steel to steel contact at each connection allows high stiffness, sealing, and durability. Because no silicone sealant is required, the system is perfect for applications with high exhaust temperatures.

## DWFL / SWFL

DWFL is a hybrid system which combines the best of the World Class DWKL features with the assembly ease of flanged Pressure Stack systems. The stainless steel construction has a conical joint and is available with ceramic fiber insulation in various thickness options. A flange socket is secured by a V-band mechanism which ensures a rigid connection. Model SWFL is the inner only (single wall) of model DWFL.

### **DWGV / SWGV**

DWGV (double wall) and SWGV (single wall) Special Gas Vent systems incorporate industry leading 2.2" overlapping joint and integrated 3-ribbed silicone gasket. Both models are UL-1738 and ULC-S636 Listed for use with condensing appliances and are very easy to install.

### **DWHT - 103HT ALL FUEL CHIMNEY**

DWHT is a double walled stainless steel exhaust system specifically designed for solid fuel residential type applications. Industry leading materials deliver true "All Fuel" performance and include 316L or 444 stainless inner wall, 304 bright annealed outer and rigid high-density mineral fiber insulation. Class leading design elements include NO connective spacing elements between inner/outer wall (NO thermal bridge!), longest joint overlap of 2.25", all stainless supports, and strong attractive locking bands that install easily and provide a clean finished appearance. German designed, American made.