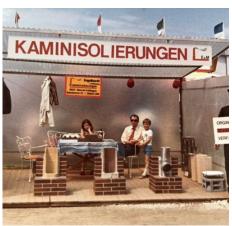

Chimney sweeper Walter Engelhardt together with his partner Johann Melzner founded a company dedicated to chimney relining.

Following the footsteps of his father, Stefan Engelhardt started with the industrial manufacturing of stainless steel flue and chimney systems and founded Jeremias GmbH in 1984. The beginning of an unprecedented success story!