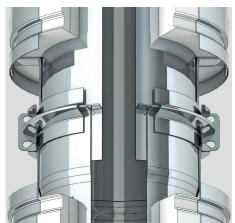

## **DWKL/SWKL**

DWKL (double wall) and SWKL (single wall) conical systems incorporate a pressure-tight steel to steel conical joint and clamp system for quick and easy assembly on the site. The conical steel to steel contact at each connection allows high stiffness, sealing, and durability. Because no silicone sealant is required, the system is perfect for applications with high exhaust temperatures.

## DWFL / SWFL

DWFL is a hybrid system which combines the best of the World Class DWKL features with the assembly ease of flanged Pressure Stack systems. The stainless steel construction has a conical joint and is available with ceramic fiber insulation in various thickness options. A flange socket is secured by a V-band mechanism which ensures a rigid connection. Model SWFL is the inner only (single wall) of model DWFL.

### **DWGV / SWGV**

DWGV (double wall) and SWGV (single wall) Special Gas Vent systems incorporate industry leading 2.2" overlapping joint and integrated 3-ribbed silicone gasket. Both models are UL-1738 and ULC-S636 Listed for use with condensing appliances and are very easy to install.