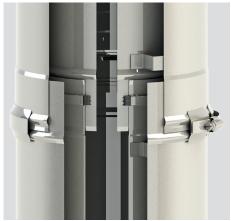

## **DWKL/SWKL**

DWKL (double wall) and SWKL (single wall) conical systems incorporate a pressure-tight steel to steel conical joint and clamp system for quick and easy assembly on the site. The conical steel to steel contact at each connection allows high stiffness, sealing, and durability. Because no silicone sealant is required, the system is perfect for applications with high exhaust temperatures.

## DWFL / SWFL

DWFL is a hybrid system which combines the best of the World Class DWKL features with the assembly ease of flanged Pressure Stack systems. The stainless steel construction has a conical joint and is available with ceramic fiber insulation in various thickness options. A flange socket is secured by a V-band mechanism which ensures a rigid connection. Model SWFL is the inner only (single wall) of model DWFL.