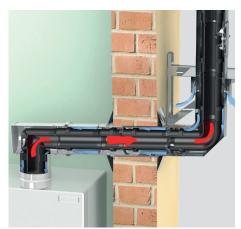

## COMMERCIAL EXHAUST SYSTEMS

Commercial applications require pressure tightness and high temperatures. Jeremias offers a wide range of exhaust systems designed to extract combustion gases from generators, CHPs, ovens, condensing boilers, pressurized boilers, etc. These systems are also perfect for air supply and ventilation applications.

## **DWKL/SWKL**

DWKL (double wall) and SWKL (single wall) conical systems incorporate a pressure-tight steel to steel conical joint and clamp system for quick and easy assembly on the site. The conical steel to steel contact at each connection allows high stiffness, sealing, and durability. Because no silicone sealant is required, the system is perfect for applications with high exhaust temperatures.

## DWFL / SWFL

DWFL is a hybrid system which combines the best of the World Class DWKL features with the assembly ease of flanged Pressure Stack systems. The stainless steel construction has a conical joint and is available with ceramic fiber insulation in various thickness options. A flange socket is secured by a V-band mechanism which ensures a rigid connection. Model SWFL is the inner only (single wall) of model DWFL.