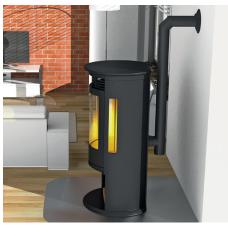

### **DWHT - 103HT ALL FUEL CHIMNEY**

DWHT is a double walled stainless steel exhaust system specifically designed for solid fuel residential type applications. Industry leading materials deliver true "All Fuel" performance and include 316L or 444 stainless inner wall, 304 bright annealed outer and rigid high-density mineral fiber insulation. Class leading design elements include NO connective spacing elements between inner/outer wall (NO thermal bridge!), longest joint overlap of 2.25", all stainless supports, and strong attractive locking bands that install easily and provide a clean finished appearance. German designed, American made.