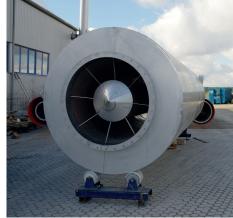

## COMMERCIAL EXHAUST SYSTEMS

Commercial applications require pressure tightness and high temperatures. Jeremias offers a wide range of exhaust systems designed to extract combustion gases from generators, CHPs, ovens, condensing boilers, pressurized boilers, etc. These systems are also perfect for air supply and ventilation applications.

## **DWKL/SWKL**

DWKL (double wall) and SWKL (single wall) conical systems incorporate a pressure-tight steel to steel conical joint and clamp system for quick and easy assembly on the site. The conical steel to steel contact at each connection allows high stiffness, sealing, and durability. Because no silicone sealant is required, the system is perfect for applications with high exhaust temperatures.