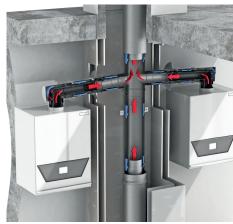

## COMMERCIAL EXHAUST SYSTEMS

Commercial applications require pressure tightness and high temperatures. Jeremias offers a wide range of exhaust systems designed to extract combustion gases from generators, CHPs, ovens, condensing boilers, pressurized boilers, etc. These systems are also perfect for air supply and ventilation applications.

## **DWKL/SWKL**

DWKL (double wall) and SWKL (single wall) conical systems incorporate a pressure-tight steel to steel conical joint and clamp system for quick and easy assembly on the site. The conical steel to steel contact at each connection allows high stiffness, sealing, and durability. Because no silicone sealant is required, the system is perfect for applications with high exhaust temperatures.

## DWFL / SWFL

DWFL is a hybrid system which combines the best of the World Class DWKL features with the assembly ease of flanged Pressure Stack systems. The stainless steel construction has a conical joint and is available with ceramic fiber insulation in various thickness options. A flange socket is secured by a V-band mechanism which ensures a rigid connection. Model SWFL is the inner only (single wall) of model DWFL.

### **DWGV / SWGV**

DWGV (double wall) and SWGV (single wall) Special Gas Vent systems incorporate industry leading 2.2" overlapping joint and integrated 3-ribbed silicone gasket. Both models are UL-1738 and ULC-S636 Listed for use with condensing appliances and are very easy to install.