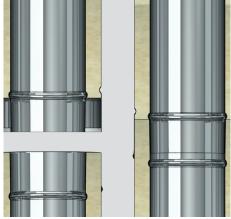

## **DWKL/SWKL**

DWKL (double wall) and SWKL (single wall) conical systems incorporate a pressure-tight steel to steel conical joint and clamp system for quick and easy assembly on the site. The conical steel to steel contact at each connection allows high stiffness, sealing, and durability. Because no silicone sealant is required, the system is perfect for applications with high exhaust temperatures.

## DWFL / SWFL

DWFL is a hybrid system which combines the best of the World Class DWKL features with the assembly ease of flanged Pressure Stack systems. The stainless steel construction has a conical joint and is available with ceramic fiber insulation in various thickness options. A flange socket is secured by a V-band mechanism which ensures a rigid connection. Model SWFL is the inner only (single wall) of model DWFL.