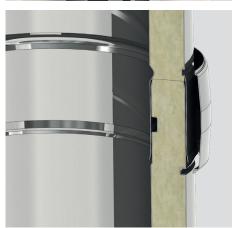

### **DWHT - 103HT ALL FUEL CHIMNEY**

DWHT is a double walled stainless steel exhaust system specifically designed for solid fuel residential type applications. Industry leading materials deliver true "All Fuel" performance and include 316L or 444 stainless inner wall, 304 bright annealed outer and rigid high-density mineral fiber insulation. Class leading design elements include NO connective spacing elements between inner/outer wall (NO thermal bridge!), longest joint overlap of 2.25", all stainless supports, and strong attractive locking bands that install easily and provide a clean finished appearance. German designed, American made.