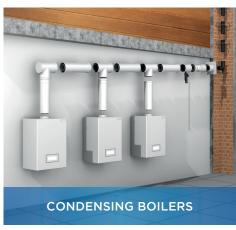

## COMMERCIAL EXHAUST SYSTEMS

Commercial applications require pressure tightness and high temperatures. Jeremias offers a wide range of exhaust systems designed to extract combustion gases from generators, CHPs, ovens, condensing boilers, pressurized boilers, etc. These systems are also perfect for air supply and ventilation applications.

- BIOMASS BOILERS
- HEAT-RECOVERY VENTILATION

- PACKAGE PLANTROOMS
- GAS OIL AND BIOMASS BOILERS
- VENTILATION

- EMERGENCY BACKUP GENERATORS
- INDUSTRIAL VENTILATION
- INDUSTRIAL KITCHEN EXHAUST