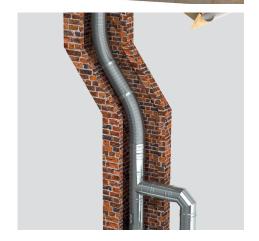

## **DWKL/SWKL**

DWKL (double wall) and SWKL (single wall) conical systems incorporate a pressure-tight steel to steel conical joint and clamp system for quick and easy assembly on the site. The conical steel to steel contact at each connection allows high stiffness, sealing, and durability. Because no silicone sealant is required, the system is perfect for applications with high exhaust temperatures.

## DWFL / SWFL

DWFL is a hybrid system which combines the best of the World Class DWKL features with the assembly ease of flanged Pressure Stack systems. The stainless steel construction has a conical joint and is available with ceramic fiber insulation in various thickness options. A flange socket is secured by a V-band mechanism which ensures a rigid connection. Model SWFL is the inner only (single wall) of model DWFL.