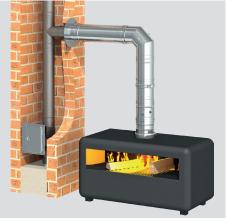

### **DWHT - 103HT ALL FUEL CHIMNEY**

DWHT is a double walled stainless steel exhaust system specifically designed for solid fuel residential type applications. Industry leading materials deliver true "All Fuel" performance and include 316L or 444 stainless inner wall, 304 bright annealed outer and rigid high-density mineral fiber insulation. Class leading design elements include NO connective spacing elements between inner/outer wall (NO thermal bridge!), longest joint overlap of 2.25", all stainless supports, and strong attractive locking bands that install easily and provide a clean finished appearance. German designed, American made.

# SUITABLE SOLUTIONS FOR A WIDE RANGE OF APPLICATION AREAS

As one of the world's leading manufacturers, Jeremias offers exhaust and ventilation chimney systems for a wide range of applications in the private, commercial and industrial sectors. No matter what purpose it serves, Jeremias has the right solution!