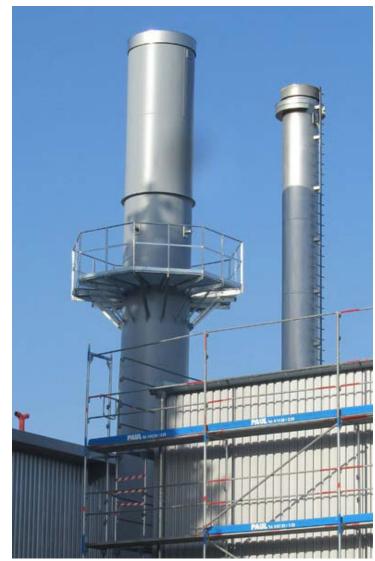

## Main & bypass chimney

## Kaufbeuren, Germany

✓ Chimneys for Taurus 60 with 5.5 MW electric power and downstream steam generators generates 24t steam / hr with 20bar. Due to lack of space, the bypass chimney was placed on a steel structure, introduced from below and provided with sound insulation.

Main chimney:

- ✓ System: FSA
- ✓ Chimney height: 62′
- ✓ Outer diameter: 63"
- ✓ Inner diameter: 59"

Bypass chimney:

- ✓ Chimney height: 36'
- ✓ Outer diameter: 75"
- ✓ Inner diameter: 55.1"

1007/22/1007/22/1007/22/1007/22/1007/22/1007/22/1007/22/1007/22/1007/22/1007/22/1007/22/1007/22/1007/22/1007/22