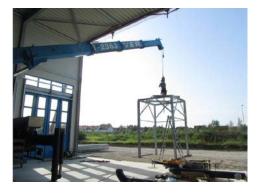

## Kaufbeuren, Germany

✓ Chimneys for Taurus 60 with 5.5 MW electric power and downstream steam generators generates 24t steam / hr with 20bar. Due to lack of space, the bypass chimney was placed on a steel structure, introduced from below and provided with sound insulation.

Main chimney:

- ✓ System: FSA
- ✓ Chimney height: 62′
- ✓ Outer diameter: 63"
- ✓ Inner diameter: 59"

Bypass chimney:

- ✓ Chimney height: 36'
- ✓ Outer diameter: 75"
- ✓ Inner diameter: 55.1"

1007/22/1007/22/1007/22/1007/22/1007/22/1007/22/1007/22/1007/22/1007/22/1007/22/1007/22/1007/22/1007/22/1007/22