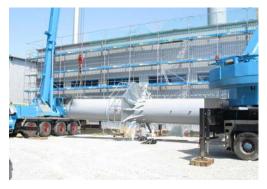

## Kaufbeuren, Germany

✓ Chimneys for Taurus 60 with 5.5 MW electric power and downstream steam generators generates 24t steam / hr with 20bar. Due to lack of space, the bypass chimney was placed on a steel structure, introduced from below and provided with sound insulation.

Main chimney:

- ✓ System: FSA
- ✓ Chimney height: 62′
- ✓ Outer diameter: 63"
- ✓ Inner diameter: 59"

Bypass chimney:

- ✓ Chimney height: 36'
- ✓ Outer diameter: 75"
- ✓ Inner diameter: 55.1"

1007/22/1007/22/1007/22/1007/22/1007/22/1007/22/1007/22/1007/22/1007/22/1007/22/1007/22/1007/22/1007/22/1007/22